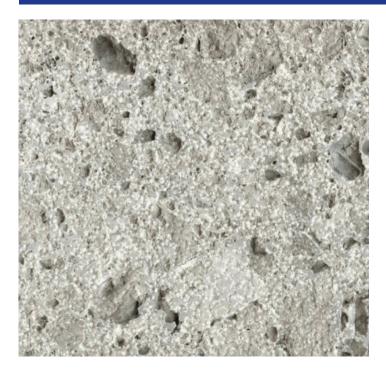

# FEATURES

### **ORIGIN** Europe

**STONE** Monogenic Dolomitic Breccia

**CHARACTERISTICS** Light to Medium Gray background with small to medium sized agglomerate forms, remiscent of Breccia-like forms.

**SIZE** 3/8" (1cm), 1/2" (1.2cm), 3/4" (2cm), 1 1/4" (3cm)